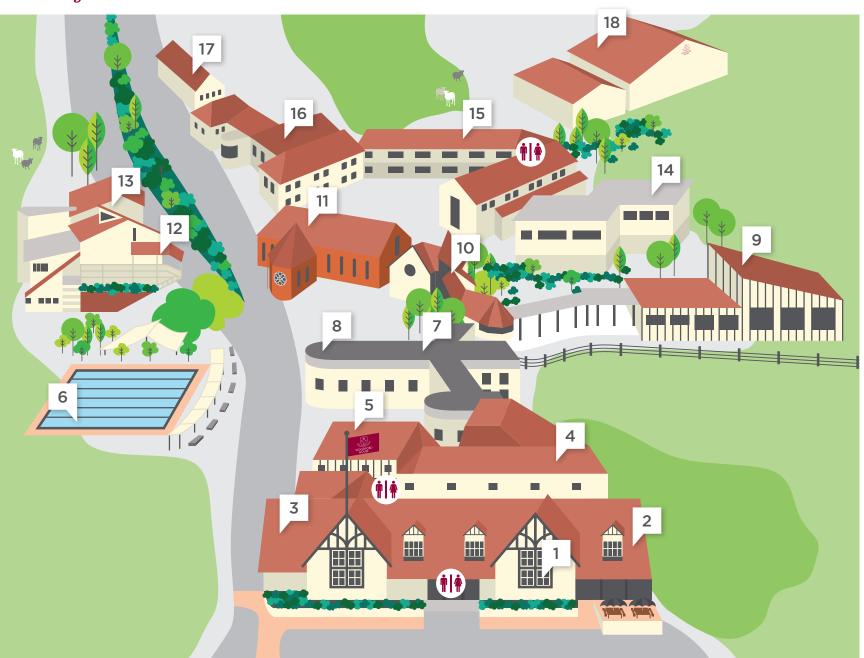

## **KEY**

- 1 Bernard L Chambers Founders' Room
- 2 Kitchen and Dining Hall
- 3 School Hall
- **4** Woodford Boarding House
- **5** Reception
- 6 Swimming Pool
- 7 Year 13 Apartments
- 8 Principal's Office
- **9** Dame Kate Harcourt Performing Arts Centre
- 10 Memorial Library
- 11 Chapel of St Francis of Assisi
- 12 Kathleen Bell Gallery featuring the 125th Anniversary Exhibition
- 13 Technology Block
- 14 Science Block
- 15 Hodge Classroom Block
- **16** Nelson and Richards Boarding Houses
- 17 Morea Boarding House
- 18 Lucy Hogg Gymnasium